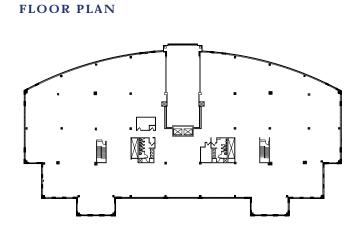

#### SPACE AVAILABLE

Suite 230A: 2,776 RSF

#### SPACE AVAILABLE

Suite 104B: 1,395 RSF Suite 106Bx: 4,247 RSF Suite 115B: 7,733 RSF Suite 230B: 3,949 RSF